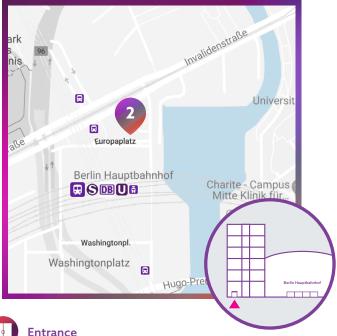

## good healthcare group

Europaplatz 2 | 10557 Berlin | Germany

**Entrance** 

The entrance is located on the northeast side outside the building, to the left of the main entrance of the Cenral Station. Please check in at the reception desk so that you get access to the 4th floor.

Berlin Hauptbahnhof (Berlin Central Station) car park

(underground parking with a maximum height of 2 metres) Access: underground B96 tunnel; above-ground Clara-Jaschke-Straße

Opening times: 24 hours a day, 7 days a week

**Public transportation** 

S-Bahn: S3, S5, S7, S9

U-Bahn: U5

Regionalbahn (regional train): RE1, RE2, RE3, RE4,

RE5, RE7, RB10, RB14, RB21, RB22, FEX

Tram: M5, M8, M10

Bus: M41, M85, 120, 123, 142, 147, 245