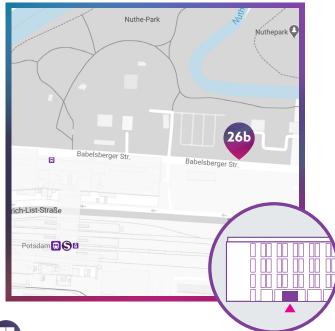

## good healthcare group

Babelsberger Str. 26b | 14473 Potsdam | Germany

**Entrance** 

Please ring the bell at the black iron gate, which you will find in front of the main entrance no. 26b. Staircase no. 4 is reached via the inner courtyard. You will find us on the 3rd floor.

Car park

Access via Babelsberger Straße 26, 14473 Potsdam. Staircase no. 4 takes you to our main entrance on the 3rd floor.

Opening times: 24 hours a day, 7 days a week

**Public transportation** 

S-Bahn: S7

Regionalbahn (regional train): RE1, RB20, RB21, RB22, RB23

Tram: 91, 92, 93, 96, 98, 99

Bus: X1, X5, X15, X43, 580, 601, 603, 604, 605, 606, 607, 608, 610, 611, 614, 619, 631, 643, 650,

690, 691, 694, 695, 715, 750